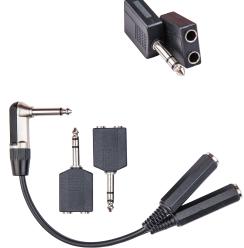

## 2 Into 1 Adapters

Our 2 Into 1 Adapters are simple... They do exactly as it says on the tin! Coming in the form of Stereo or Mono they allow two different devices to plug into one unit! This then means you can plug more products into a call system and still make a call.

## 2 Into 1 Adapters

- Easy Fit
- Stereo/Mono Plugs
- Sleek Design