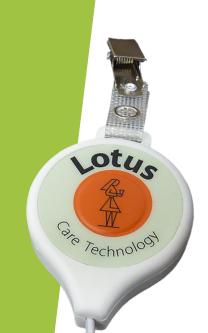

## **Pear Push Lead**

The Lotus Push to Call lead has been adapted for simple use and ergonomic feel. This Nurse Call lead can be made to any size although it comes in a 3m length as standard. Most connectors can be fitted to the 'Plug' end of the lead, so that it will be compatible with your Nurse Call system.

## **Pear Push Lead**

- 3m long cable
- Easy to Grasp Design
- Clothing Clip